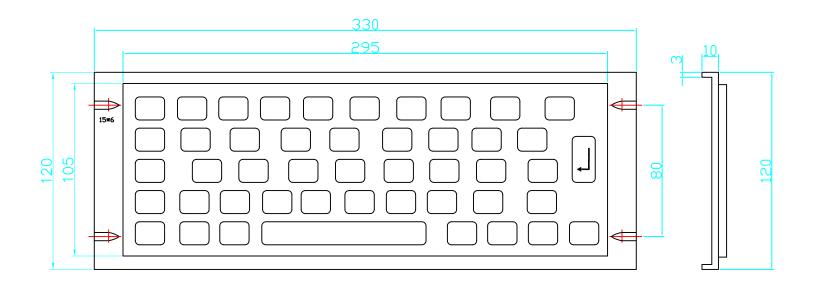

Dimension: 295x105mm PART NO.: I-KB008

**DESCRIPTION:** 304 Stainless steel keyboard

## **MAIN FEATURE**

- Dimensions: 295mm x 105mm (front panel)
- Dustproof, Water proof, Vandalism resistance
- Mounting type: Rear Mounting
- No. of keys: 64 keys, high quality stainless steel.
- Keyswitch Technology: Silicone switching element
- keyswitch lifetime: > 5 million of operations.
- Actuation Force/travel: 1N/2.0mm
- Mounting Rack: Aluminum alloy.
- Lettering: laser engraved legends for excellent durability
- G.W. 1.50kg.