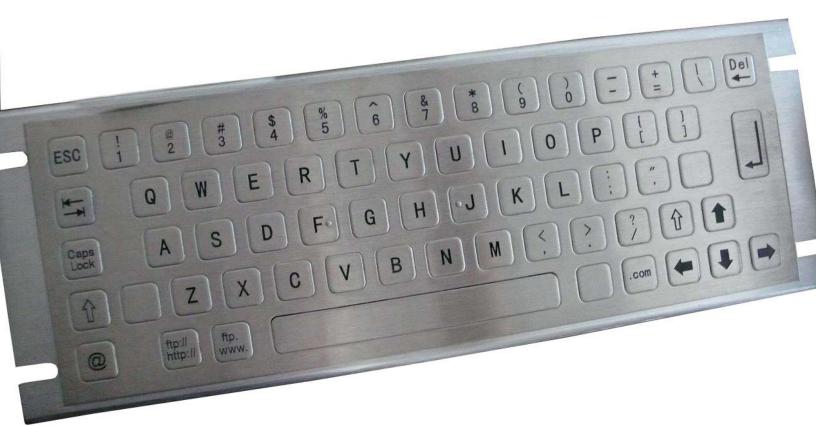

Dimension: 295x105mm PART NO.: I-KB008

**DESCRIPTION:** 304 Stainless steel keyboard

## **MAIN FEATURE**

- Dimensions: 295mm x 105mm (front panel)
- Dustproof, Water proof, Vandalism resistance
- Mounting type: Rear Mounting
- No. of keys: 64 keys, high quality stainless steel.
- Keyswitch Technology: Silicone switching element
- keyswitch lifetime: > 5 million of operations.
- Actuation Force/travel: 1N/2.0mm
- Mounting Rack: Aluminum alloy.
- Lettering: laser engraved legends for excellent durability
- G.W. 1.50kg.