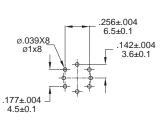

### One LED

P.C.B MOUNTING TOP VIEW

#### Tow LED

Tact Switches

P.C.B MOUNTING TOP VIEW

#### Without LED

P.C.B MOUNTING TOP VIEW