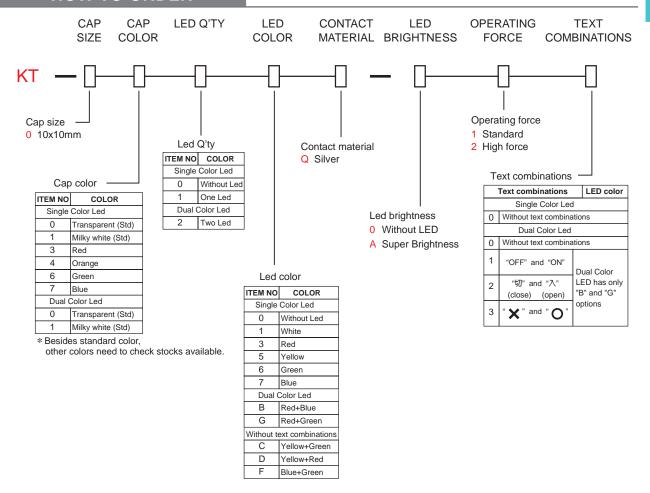

# **HOW TO ORDER**

#### Example:

Single Color Led: KT-0113Q-A10 Dual Color Led: KT-002BQ-A11(text combinations) KT-002CQ-A10(Without text combinations)