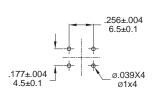

e): 500,000 operations min. 260gf (high force) : 300,000 operations min. **CONTACT RESISTANCE:** 100 m $\Omega$  max. (initialvalue)

**INSULATION RESISTANCE:** 100 M $\Omega$  min. DIELECTRIC STRENGTH: 500 RMS @ sea level. OPERATING TEMPERATURE: -25°C to 70°C.

**MATERIALS** 

CASE: PBT(UL94V-0). HOUSING: PBT(UL94V-0).

**ACTUATOR: PC** 

TERMINAL/CONTACT: Brass, silver plated.







# **HOW TO ORDER**



#### Example:

Single Color Led: KT-0113Q-A10 Dual Color Led: KT-002BQ-A11(text combinations) KT-002CQ-A10(Without text combinations)

# **CIRCUIT**





### CIRCUIT







Without Led TOP VIEW

Single Color Led
TOP VIEW

Dua Color Led
TOP VIEW

# **DIMENSION**

### One LED







P.C.B MOUNTING TOP VIEW

#### Tow LED

Tact Switches







P.C.B MOUNTING TOP VIEW

#### Without LED







P.C.B MOUNTING TOP VIEW