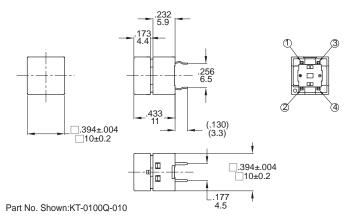

rce): 500,000 operations min. 260gf (high force) : 300,000 operations min. **CONTACT RESISTANCE:** 100 m $\Omega$  max. (initialvalue)

**INSULATION RESISTANCE:** 100 M $\Omega$  min. DIELECTRIC STRENGTH: 500 RMS @ sea level. OPERATING TEMPERATURE: -25°C to 70°C.

**MATERIALS** 

CASE: PBT(UL94V-0). HOUSING: PBT(UL94V-0).

**ACTUATOR: PC** 

TERMINAL/CONTACT: Brass, silver plated.







# **HOW TO ORDER**



#### Example:

Single Color Led: KT-0113Q-A10 Dual Color Led: KT-002BQ-A11(text combinations) KT-002CQ-A10(Without text combinations)

# **CIRCUIT**





### CIRCUIT







Without Led TOP VIEW

Single Color Led
TOP VIEW

Dua Color Led
TOP VIEW

# **DIMENSION**

### One LED







P.C.B MOUNTING TOP VIEW

#### Tow LED

Tact Switches







P.C.B MOUNTING TOP VIEW

#### Without LED







P.C.B MOUNTING TOP VIEW