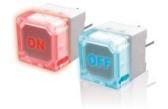

## Tact Switches (Illuminated)

#### Example:

Single Color Led: KT-0113Q-A10 Dual Color Led: KT-002BQ-A11(text combinations) KT-002CQ-A10(Without text combinations)