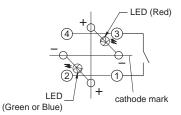

# **CIRCUIT**

### CIRCUIT

Without Led TOP VIEW

Single Color Led
TOP VIEW

Dua Color Led
TOP VIEW