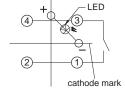

# **CIRCUIT**

### CIRCUIT

Without Led TOP VIEW

Single Color Led
TOP VIEW

Dua Color Led
TOP VIEW