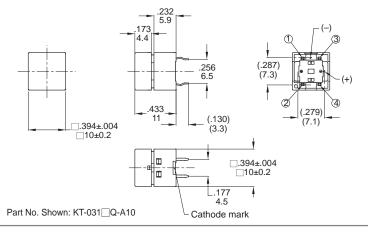

# **DIMENSION**

### One LED

P.C.B MOUNTING TOP VIEW

#### Tow LED

Tact Switches

P.C.B MOUNTING TOP VIEW

#### Without LED

P.C.B MOUNTING TOP VIEW