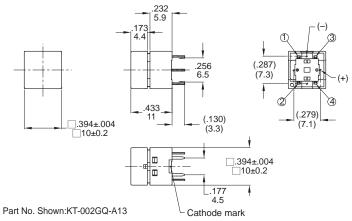

### CIRCUIT

Without Led TOP VIEW

Single Color Led
TOP VIEW

Dua Color Led
TOP VIEW

### One LED

P.C.B MOUNTING TOP VIEW

#### Tow LED

Tact Switches

P.C.B MOUNTING TOP VIEW

#### Without LED

P.C.B MOUNTING TOP VIEW