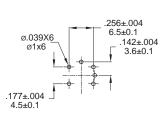

### One LED

P.C.B MOUNTING TOP VIEW

#### Tow LED

Tact Switches

P.C.B MOUNTING TOP VIEW

#### Without LED

P.C.B MOUNTING TOP VIEW