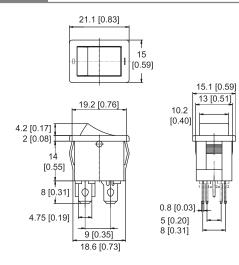

## **OPTIONS OF SWITCH FUNCTION / DIMENSION**

| Item   | Poles                         | Rocker Position |      |     |
|--------|-------------------------------|-----------------|------|-----|
| Number | &<br>Throws                   |                 |      |     |
| X2-R91 | SPST                          | ON              | NONE | OFF |
| X2-R99 | SPST (WITH LAMP)              | ON              | NONE | OFF |
| X2-R9D | DPST                          | ON              | NONE | OFF |
| X2-R9Y | DPST (WITH LAMP)              | ON              | NONE | OFF |
| X2-R9I | Indicator                     |                 |      |     |
| X2-R9B | The block sealed on the panel |                 |      |     |