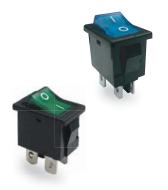

## X2-R9(X2-R19) Series Rocker Switches



#### SPECIFICATION

Electrical Rating : 12A 125VAC 6A 250VAC (UL) 4(1)A 250VAC (VDE) 16A 250VAC/21A 125VAC(UL) 16(6)A 250VAC(VDE) R91,R9D Mechanical life: Over 30000 cycles Electrical life: Over 10000 cycles Contact resistance:  $<20m \Omega$ Insulation resistance: >1000M  $\Omega$ High voltage resistance: >1500VAC 1 min. Ambient temperature: Terminal side -20 to +85°C Actuating side- 20 to +55°C Atmospheric humidity: Max.85% Actuating force: 4 to 8N(depends on different switch function) Flammability: UL94V-2 Storage temperature: -30 to +80°C Max Temperature rise at the terminal: Max 30°C (UL1054) Solder ability of terminal: Max 350°C 3s

#### MATERIALS

Housing: PA 66 Rocker: PC & PA66 Contact: Silver alloy Terminal: Brass silver plated Lamp: Neon lamp, Tungsten lamp, LED Movable arm: B