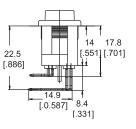

### **TERMINAL TYPE**

#### Т Туре

Quick Connect Tab

R Type

LOAD

LOAD

Right Angle PC Through Hole Terminal

Left Angie PC Through Hole Terminal