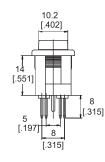

#### PANEL CUT OUT

| Z        | Y         | Х         |
|----------|-----------|-----------|
| 0.7~1.25 | 12.8~12.9 | 19.2~19.3 |
| 1.25~2.0 | 12.8~12.9 | 19.3~19.4 |
| 2.0~3.0  | 12.8~12.9 | 19.5~19.6 |