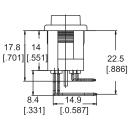

### **TERMINAL TYPE**

#### Т Туре

Quick Connect Tab

R Type

LOAD

LOAD

Right Angle PC Through Hole Terminal

Left Angie PC Through Hole Terminal