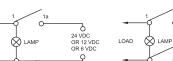

# **CIRCUITS FOR SWITCH WITH LAMP**

For circuit of 250VAC, 125VAC with neon lamp For circuit of 24 VDC, 12 VDC, 6 VDC, 3 VDC with lamp For circuit of 48 with LED

1a

0

NEON LAMP

RESISTOR

1a

7