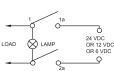

# **CIRCUITS FOR SWITCH WITH LAMP**

For circuit of 250VAC, 125VAC with neon lamp For circuit of 24 VDC, 12 VDC, 6 VDC, 3 VDC with lamp For circuit of 48 with LED

1a

0

NEON LAMP

RESISTOR

1a

7