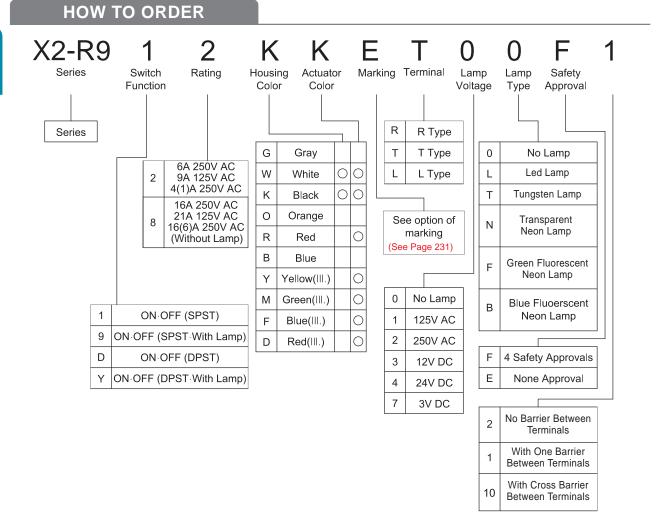

## **OPTIONS OF SWITCH FUNCTION / DIMENSION**

| Item   | Poles                         | Rocker Position |      |     |
|--------|-------------------------------|-----------------|------|-----|
| Number | &<br>Throws                   |                 |      |     |
| X2-R91 | SPST                          | ON              | NONE | OFF |
| X2-R99 | SPST (WITH LAMP)              | ON              | NONE | OFF |
| X2-R9D | DPST                          | ON              | NONE | OFF |
| X2-R9Y | DPST (WITH LAMP)              | ON              | NONE | OFF |
| X2-R9I | Indicator                     |                 |      |     |
| X2-R9B | The block sealed on the panel |                 |      |     |