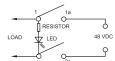

# **CIRCUITS FOR SWITCH WITH LAMP**

For circuit of 250VAC, 125VAC with neon lamp For circuit of 24 VDC, 12 VDC, 6 VDC, 3 VDC with lamp For circuit of 48 with LED

1a

0

NEON LAMP

RESISTOR

1a

7

#### CIRCUIT FOR 48VDC with LED

7

LOAD

RESISTOR

250VAC OR 125VAC

9

250VAC OR 125VAC O\_\_\_\_ X2-R9(X2-R19) Rocker Switches