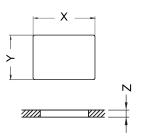

#### PANEL CUT OUT

| Z        | Y         | Х         |
|----------|-----------|-----------|
| 0.7~1.25 | 12.8~12.9 | 19.2~19.3 |
| 1.25~2.0 | 12.8~12.9 | 19.3~19.4 |
| 2.0~3.0  | 12.8~12.9 | 19.5~19.6 |