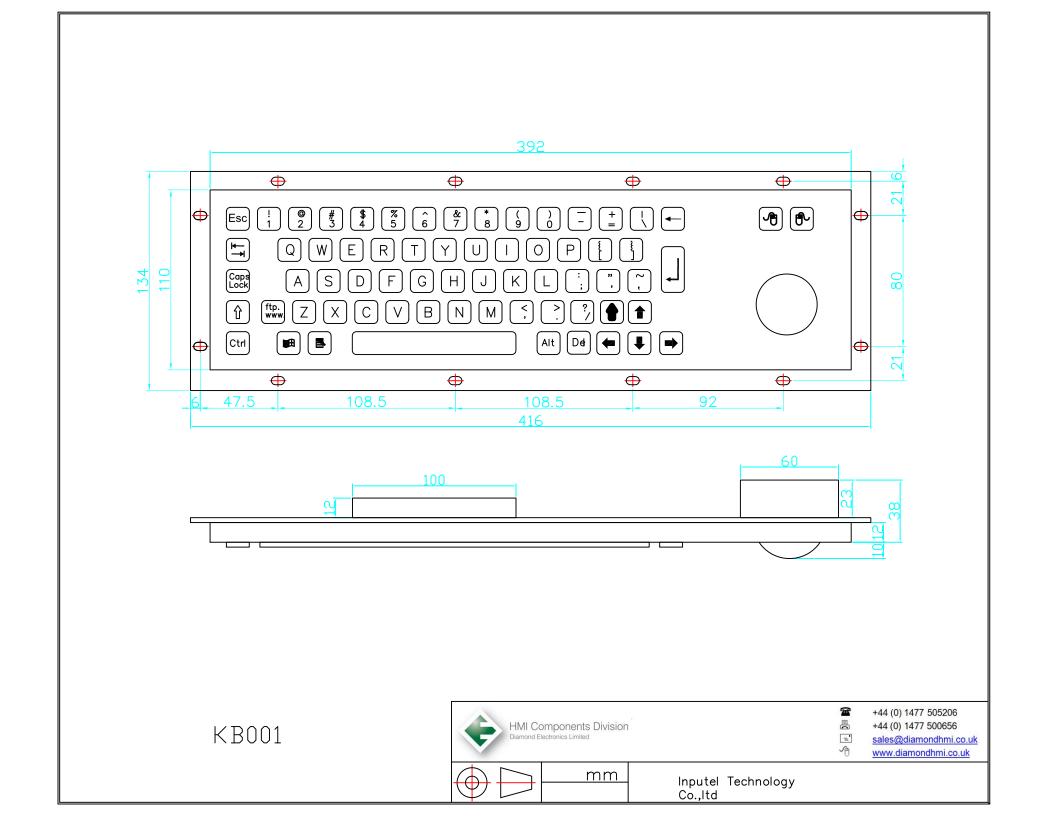

Dimension: 392x110mm PART NO.: I-KB001BL

**DESCRIPTION:** 304 Black Stainless steel keyboard with integrated trackball

## **MAIN FEATURE**

- Dimensions: 392mm x 110mm (front panel)
- Dustproof, Water proof, Vandalism resistance
- Mounting type: Rear Mounting
- No. of keys: 66 keys, high quality stainless steel.
- Track ball diameter: 38mm
- Keyswitch Technology: Silicone switching element
- keyswitch lifetime: > 5 million of operations.
- Actuation Force/travel: 1N/2.0mm
- Mounting Rack: Aluminum alloy.
- Lettering: laser engraved legends for excellent durability
- G.W. 1.80kg.