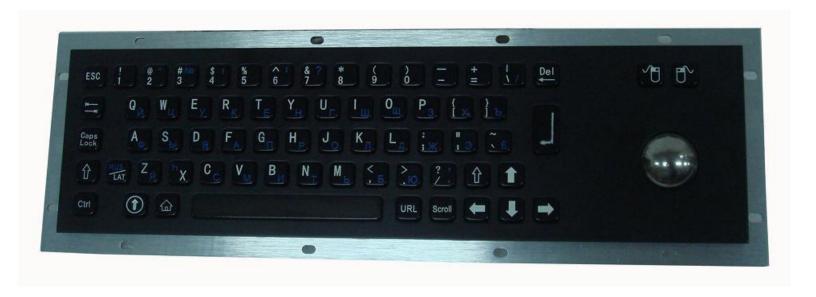

Dimension: 392x110mm PART NO.: I-KB001BL

**DESCRIPTION:** 304 Black Stainless steel keyboard with integrated trackball

## **MAIN FEATURE**

- Dimensions: 392mm x 110mm (front panel)
- Dustproof, Water proof, Vandalism resistance
- Mounting type: Rear Mounting
- No. of keys: 66 keys, high quality stainless steel.
- Track ball diameter: 38mm
- Keyswitch Technology: Silicone switching element
- keyswitch lifetime: > 5 million of operations.
- Actuation Force/travel: 1N/2.0mm
- Mounting Rack: Aluminum alloy.
- Lettering: laser engraved legends for excellent durability
- G.W. 1.80kg.