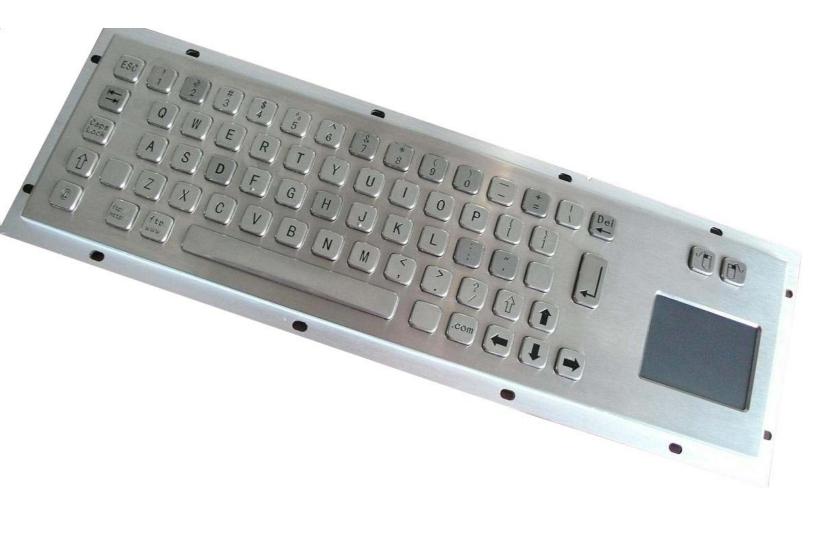

PART NO.: I-KB001T Dimension: 392x110mm

**DESCRIPTION:** 304 Stainless steel keyboard with integrated touchpad

## **MAIN FEATURE**

- Dimensions: 392mm x 110mm (front panel)
- Dustproof, Water proof, Vandalism resistance
- Mounting type: Rear Mounting
- No. of keys: 66 keys, high quality stainless steel.
- Keyswitch Technology: Silicone switching element
- keyswitch lifetime: > 5 million of operations.
- Actuation Force/travel: 1N/2.0mm
- Mounting Rack: Aluminum alloy.
- Lettering: laser engraved legends for excellent durability
- G.W. 1.75kg.

## **TECHNICAL DATA**

- Protection Level: IP65; NEMA4X
- Lifespan: > 5 years.
- Interface: PS2, USB available.
- Supply Voltage: +5V DC +/-5%
- Operating temperature:-10C to +60C.
- Storage temperature: -20C to +70C.
- RoHS, CE and FCC.