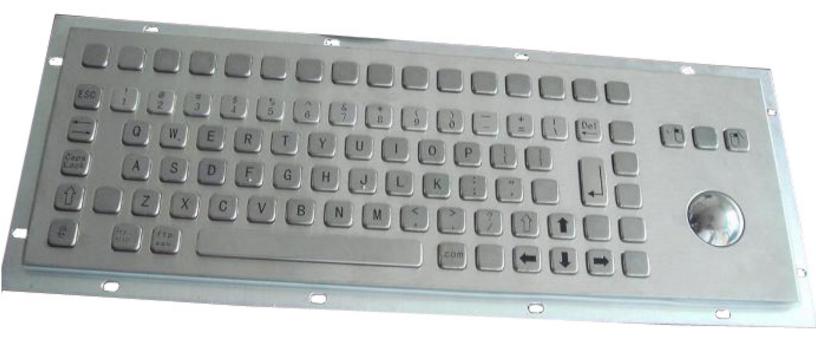

PART NO.: I-KB005 Dimension: 392x135mm

**DESCRIPTION:** 304 Stainless steel keyboard with integrated trackball

## **MAIN FEATURE**

- Dimensions: 392mm x 135mm (front panel)
- Dustproof, Water proof, Vandalism resistance
- Mounting type: Rear Mounting
- No. of keys: 83 keys, high quality stainless steel.
- Track ball diameter: 38mm
- Keyswitch Technology: Silicone switching element
- keyswitch lifetime: > 5 million of operations.
- Actuation Force/travel: 1N/2.0mm
- Mounting Rack: Aluminum alloy.
- Lettering: laser engraved legends for excellent durability
- G.W. 2.10kg.