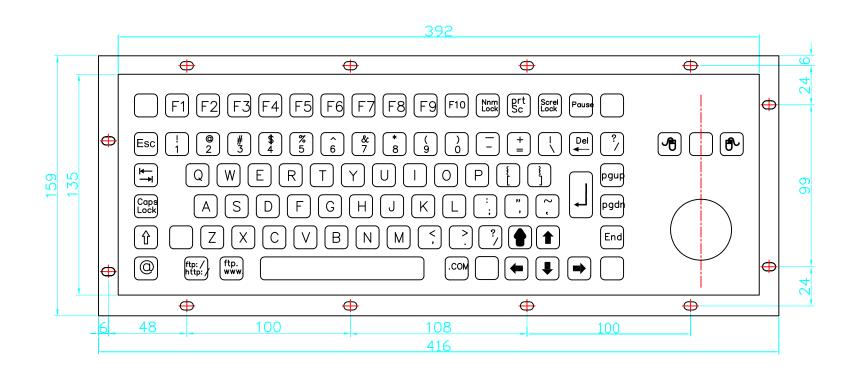

PART NO.: I-KB005 Dimension: 392x135mm

**DESCRIPTION:** 304 Stainless steel keyboard with integrated trackball

## **MAIN FEATURE**

- Dimensions: 392mm x 135mm (front panel)
- Dustproof, Water proof, Vandalism resistance
- Mounting type: Rear Mounting
- No. of keys: 83 keys, high quality stainless steel.
- Track ball diameter: 38mm
- Keyswitch Technology: Silicone switching element
- keyswitch lifetime: > 5 million of operations.
- Actuation Force/travel: 1N/2.0mm
- Mounting Rack: Aluminum alloy.
- Lettering: laser engraved legends for excellent durability
- G.W. 2.10kg.

## **TECHNICAL DATA**

- Protection Level: IP65; NEMA4X
- Lifespan: > 5 years.
- Interface: PS2, USB available.
- Supply Voltage: +5V DC +/-5%
- Operating temperature:-10C to +60C.
- Storage temperature: -20C to +70C.
- RoHS, CE and FCC.