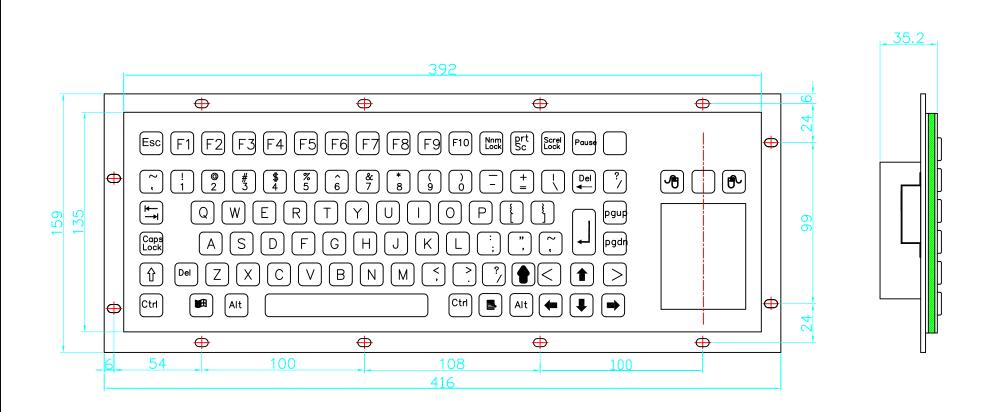

PART NO.: I-KB006 Dimension: 392x135mm

**DESCRIPTION:** 304 Stainless steel keyboard with integrated touchpad

## **MAIN FEATURE**

- Dimensions: 392mm x 135mm (front panel)
- Dustproof, Water proof, Vandalism resistance
- Mounting type: Rear Mounting
- No. of keys: 87 keys, high quality stainless steel.
- Keyswitch Technology: Silicone switching element
- keyswitch lifetime: > 5 million of operations.
- Actuation Force/travel: 1N/2.0mm
- Mounting Rack: Aluminum alloy.
- Lettering: laser engraved legends for excellent durability
- G.W. 2.00kg.