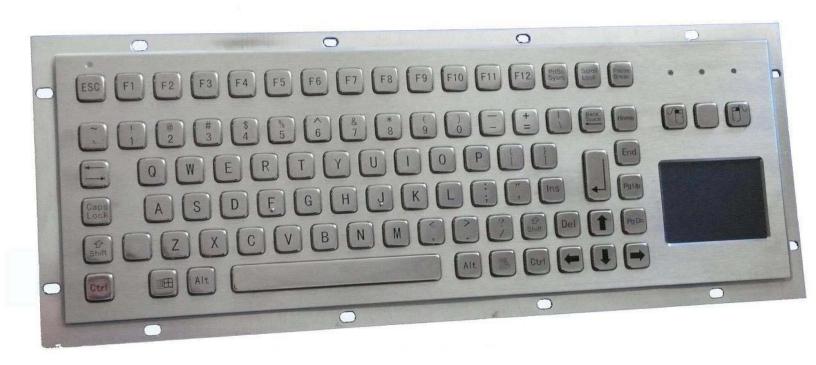

PART NO.: I-KB006 Dimension: 392x135mm

**DESCRIPTION:** 304 Stainless steel keyboard with integrated touchpad

## **MAIN FEATURE**

- Dimensions: 392mm x 135mm (front panel)
- Dustproof, Water proof, Vandalism resistance
- Mounting type: Rear Mounting
- No. of keys: 87 keys, high quality stainless steel.
- Keyswitch Technology: Silicone switching element
- keyswitch lifetime: > 5 million of operations.
- Actuation Force/travel: 1N/2.0mm
- Mounting Rack: Aluminum alloy.
- Lettering: laser engraved legends for excellent durability
- G.W. 2.00kg.

## **TECHNICAL DATA**

- Protection Level: IP65; NEMA4X
- Lifespan: > 5 years.
- Interface: PS2, USB available.
- Supply Voltage: +5V DC +/-5%
- Operating temperature:-10C to +60C.
- Storage temperature: -20C to +70C.
- RoHS, CE and FCC.