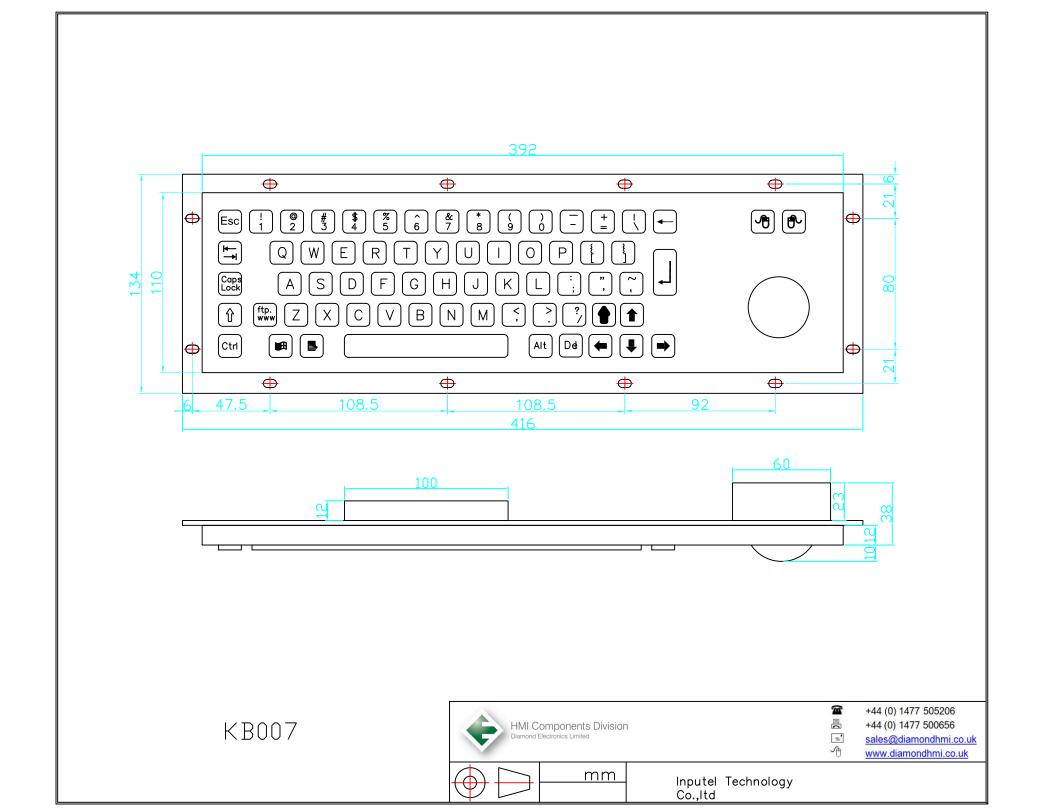

PART NO.: I-KB007 Dimension: 392x110mm

**DESCRIPTION:** 304 Stainless steel keyboard with optical trackball

## **MAIN FEATURE**

• Dimensions: 392mm x 110mm (front panel)

- Dustproof, Water proof, Vandalism resistance
- Mounting type: Rear Mounting
- No. of keys: 66 keys, high quality stainless steel.
- Track ball diameter: 38mm
- Keyswitch Technology: Silicone switching element
- keyswitch lifetime: > 5 million of operations.
- Actuation Force/travel: 1N/2.0mm
- Mounting Rack: Aluminum alloy.
- Lettering: laser engraved legends for excellent durability
- G.W. 1.75kg.