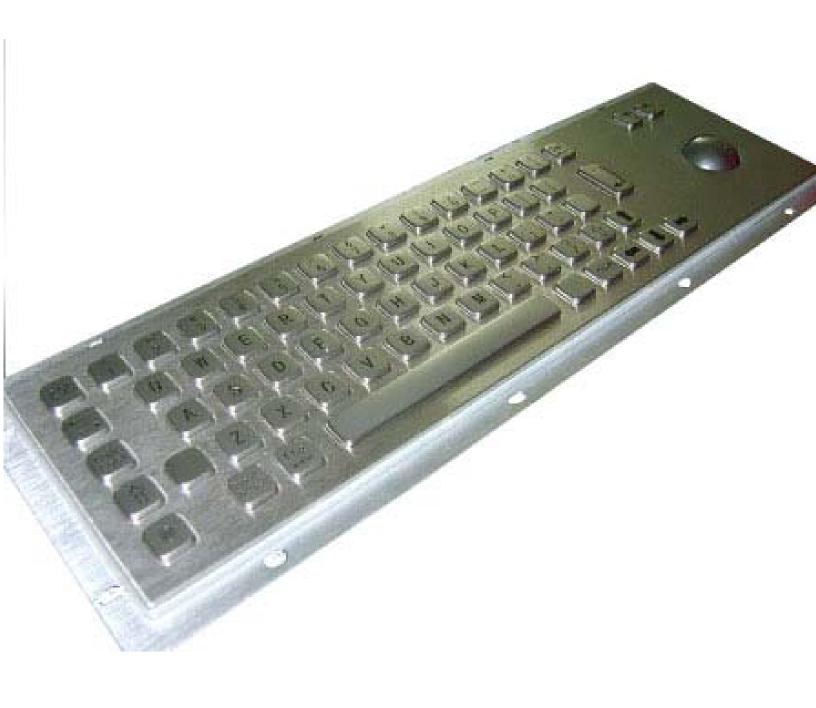

PART NO.: I-KB007 Dimension: 392x110mm

**DESCRIPTION:** 304 Stainless steel keyboard with optical trackball

## **MAIN FEATURE**

• Dimensions: 392mm x 110mm (front panel)

- Dustproof, Water proof, Vandalism resistance
- Mounting type: Rear Mounting
- No. of keys: 66 keys, high quality stainless steel.
- Track ball diameter: 38mm
- Keyswitch Technology: Silicone switching element
- keyswitch lifetime: > 5 million of operations.
- Actuation Force/travel: 1N/2.0mm
- Mounting Rack: Aluminum alloy.
- Lettering: laser engraved legends for excellent durability
- G.W. 1.75kg.