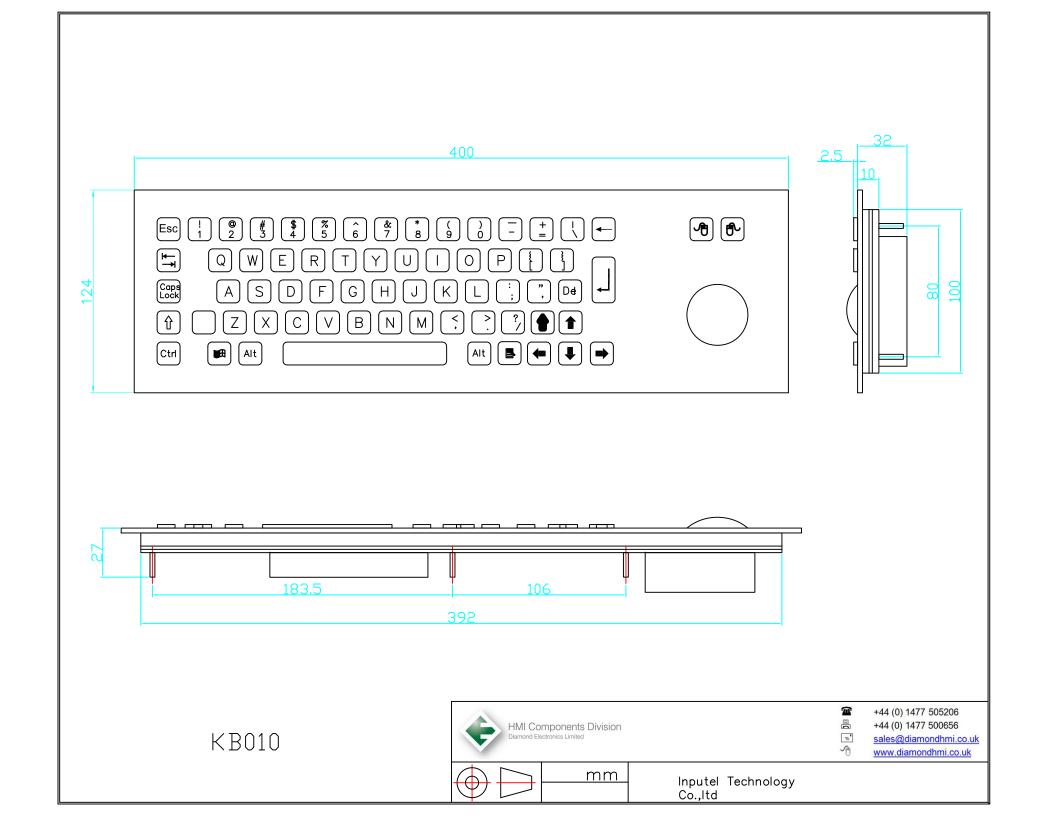

PART NO.: I-KB010 Dimension: 400x124mm

**DESCRIPTION:** 304 Stainless steel keyboard with integrated trackball

## **MAIN FEATURE**

- Dimensions: 400mm x 124mm (front panel)
- Dustproof, Water proof, Vandalism resistance
- Mounting type: Front Mounting
- No. of keys: 66 keys, high quality stainless steel.
- Track ball diameter: 38mm
- Keyswitch Technology: Silicone switching element
- keyswitch lifetime: > 5 million of operations.
- Actuation Force/travel: 1N/2.0mm
- Mounting Rack: Aluminum alloy.
- Lettering: laser engraved legends for excellent durability
- G.W. 1.80kg.