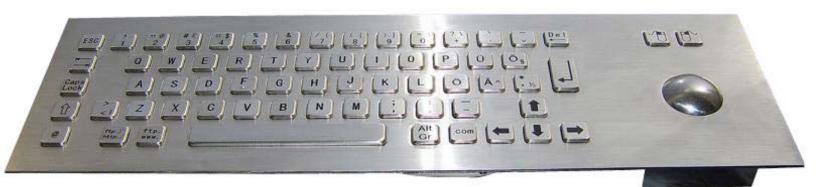

PART NO.: I-KB010 Dimension: 400x124mm

**DESCRIPTION:** 304 Stainless steel keyboard with integrated trackball

## **MAIN FEATURE**

- Dimensions: 400mm x 124mm (front panel)
- Dustproof, Water proof, Vandalism resistance
- Mounting type: Front Mounting
- No. of keys: 66 keys, high quality stainless steel.
- Track ball diameter: 38mm
- Keyswitch Technology: Silicone switching element
- keyswitch lifetime: > 5 million of operations.
- Actuation Force/travel: 1N/2.0mm
- Mounting Rack: Aluminum alloy.
- Lettering: laser engraved legends for excellent durability
- G.W. 1.80kg.